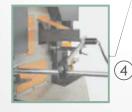

## TEKNİK ÖZELLİKLER VE STANDART DONANIM

- () 2 ayrı hidrolik piston ve aynı anda iki kişinin çalışabileceği 2 ayrı ayak kumandası
- (2) Ayarlanabilir piston kurs mesafesi ile daha seri iş imkanı
- (3) Merkezi yağlama sistemi
- (4) Elektrik siviçli arka dayama
- (5) Çalışma lambası
- (6) Aynı gövde üzerinde 5 ayrı iş istasyonu:
  - (61) Ø22 mm zımba ve matris ve standart delik delme aparatları
  - (62) Dolu yuvarlak ve dolu kare malzeme kesme bıçak takımı
  - 63) Köşebent kesme bıçak takımı
  - (64) Lama ve sac kesme bıçak takımı
  - (65) U-çentik açma bıçak takımı
- 7) Yağ soğutma sistemi

## TECHNICAL SPECIFICATIONS AND STANDARD ACCESSORIES

- ① 2 separate hydraulic piston and foot pedal to allow 2 operator to work at the same time
- (2) More productivity with adjustable piston stroke distance
- (3) Central Lubrication system
- 4 Electrical back gauge
- (5) Working light
- 6 Five individual workstation on the machine:
  - (61) Ø22 mm punch and die and standard punching tools
  - (62) Steel solid round and square bar cutting blade set
  - (6.3) Angle cutting blade set
  - (6.4) Sheet metal cutting shear
  - (65) U-Notching blade set
- 7 Oil cooling system

## ТЕХНИЧЕСКИЕ ХАРАКТЕРИСТИКИ И СТАНДАРТНАЯ КОМПЛЕКТАЦИЯ

- 1 2 рабочих гидравлических поршня и 2 педальных модуля управления дающие возможность работы 2-х операторов единовременно
- (2) Большая производительность с возможностью регулировки хода поршня
- (3) Центральная система смазки
- 4 Освещение рабочего места
- (5) Электронный коцевик заднего упора для резки в размер
- (6) 5 рабочих станций:
  - 61) Комплект пуансон -матрица для пробивки отверстия 22 мм
  - (62) Комплект ножей для резки круглого и квадратного прутка
  - 63 Комплект ножей для резки уголка
  - (6.4) Комплект ножей для резки листа
  - (65) Комплект ножей для U-образной высечки
- 7) система охлаждения масла