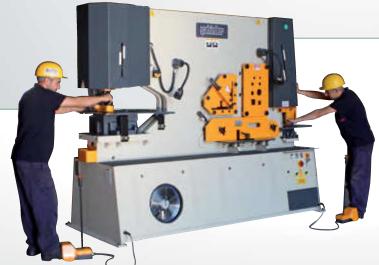

## TEKNİK ÖZELLİKLER VE STANDART DONANIM

- () 2 ayrı hidrolik piston ve aynı anda iki kişinin çalışabileceği 2 ayrı ayak kumandası
- (2) Ayarlanabilir piston kurs mesafesi ile daha seri iş imkanı
- (3) Merkezi yağlama sistemi
- (4) Elektrik siviçli arka dayama
- (5) Çalışma lambası
- (6) Aynı gövde üzerinde 5 ayrı iş istasyonu:
  - (61) Ø22 mm zımba ve matris ve standart delik delme aparatları
  - (62) Dolu yuvarlak ve dolu kare malzeme kesme bıçak takımı
  - 63) Köşebent kesme bıçak takımı
  - (64) Lama ve sac kesme bıçak takımı
  - (65) U-çentik açma bıçak takımı
- 7) Yağ soğutma sistemi

## TECHNICAL SPECIFICATIONS AND STANDARD ACCESSORIES

- ① 2 separate hydraulic piston and foot pedal to allow 2 operator to work at the same time
- (2) More productivity with adjustable piston stroke distance
- (3) Central Lubrication system
- 4 Electrical back gauge
- (5) Working light
- 6 Five individual workstation on the machine:
  - (61) Ø22 mm punch and die and standard punching tools
  - (62) Steel solid round and square bar cutting blade set
  - (6.3) Angle cutting blade set
  - (6.4) Sheet metal cutting shear
  - (65) U-Notching blade set
- 7 Oil cooling system

## ТЕХНИЧЕСКИЕ ХАРАКТЕРИСТИКИ И СТАНДАРТНАЯ КОМПЛЕКТАЦИЯ

- 1 2 рабочих гидравлических поршня и 2 педальных модуля управления дающие возможность работы 2-х операторов единовременно
- (2) Большая производительность с возможностью регулировки хода поршня
- (3) Центральная система смазки
- 4 Освещение рабочего места
- (5) Электронный коцевик заднего упора для резки в размер
- (6) 5 рабочих станций:
  - 61) Комплект пуансон -матрица для пробивки отверстия 22 мм
  - (62) Комплект ножей для резки круглого и квадратного прутка
  - 63 Комплект ножей для резки уголка
  - (6.4) Комплект ножей для резки листа
  - (65) Комплект ножей для U-образной высечки
- 7) система охлаждения масла

Ayar Adjustment регулировка

Çalışma Working работа

Two operators can work simultaneously on double pistons models (HKM 55-65-85-115-175)

Çift pistonlu modellerde aynı anda iki kişi çalışma olanağı (HKM 55-65-85-115-175)

Два оператора могут работать одновременно на машинах с двумя рабочими поршнями (НКМ 55-65-85-115-175)