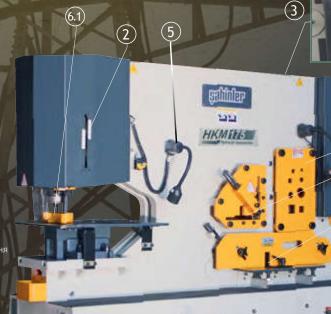

## TEKNİK ÖZELLİKLER VE STANDART DONANIM

- () 2 ayrı hidrolik piston ve aynı anda iki kişinin çalışabileceği 2 ayrı ayak kumandası
- (2) Ayarlanabilir piston kurs mesafesi ile daha seri iş imkanı
- (3) Merkezi yağlama sistemi
- (4) Elektrik siviçli arka dayama
- (5) Çalışma lambası
- (6) Aynı gövde üzerinde 5 ayrı iş istasyonu:
  - (61) Ø22 mm zımba ve matris ve standart delik delme aparatları
  - (62) Dolu yuvarlak ve dolu kare malzeme kesme bıçak takımı
  - 63) Köşebent kesme bıçak takımı
  - (64) Lama ve sac kesme bıçak takımı
  - (65) U-çentik açma bıçak takımı
- 7) Yağ soğutma sistemi

## TECHNICAL SPECIFICATIONS AND STANDARD ACCESSORIES

- ① 2 separate hydraulic piston and foot pedal to allow 2 operator to work at the same time
- (2) More productivity with adjustable piston stroke distance
- (3) Central Lubrication system
- 4 Electrical back gauge
- (5) Working light
- 6 Five individual workstation on the machine:
  - (61) Ø22 mm punch and die and standard punching tools
  - (62) Steel solid round and square bar cutting blade set
  - (6.3) Angle cutting blade set
  - (6.4) Sheet metal cutting shear
  - (65) U-Notching blade set
- 7 Oil cooling system

## ТЕХНИЧЕСКИЕ ХАРАКТЕРИСТИКИ И СТАНДАРТНАЯ КОМПЛЕКТАЦИЯ

- 1 2 рабочих гидравлических поршня и 2 педальных модуля управления дающие возможность работы 2-х операторов единовременно
- (2) Большая производительность с возможностью регулировки хода поршня
- (3) Центральная система смазки
- 4 Освещение рабочего места
- (5) Электронный коцевик заднего упора для резки в размер
- (6) 5 рабочих станций:
  - 61) Комплект пуансон -матрица для пробивки отверстия 22 мм
  - (62) Комплект ножей для резки круглого и квадратного прутка
  - 63 Комплект ножей для резки уголка
  - (6.4) Комплект ножей для резки листа
  - (65) Комплект ножей для U-образной высечки
- 7) система охлаждения масла