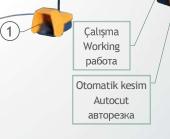

Ayar Adjustment регулировка

Çalışma Working работа

Two operators can work simultaneously on double pistons models (HKM 55-65-85-115-175)

Çift pistonlu modellerde aynı anda iki kişi çalışma olanağı (HKM 55-65-85-115-175)

Два оператора могут работать одновременно на машинах с двумя рабочими поршнями (НКМ 55-65-85-115-175)